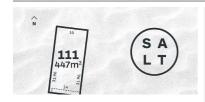

# 19 MURNONG CIRCUIT, TORQUAY, VIC

**Indicative Selling Price** 

For the meaning of this price see consumer.vic.au/underquoting

Single Price:

\$415,000

### Property offered for sale

|           | Address    |  |  |
|-----------|------------|--|--|
| Including | suburb and |  |  |
|           | postcode   |  |  |

19 MURNONG CIRCUIT, TORQUAY, VIC 3228