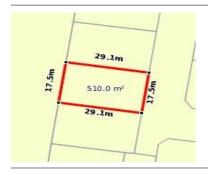

# 19 MURNONG CIRCUIT, TORQUAY, VIC

**Indicative Selling Price** 

For the meaning of this price see consumer.vic.au/underquoting

Single Price:

\$415,000

### Property offered for sale

|           | Address    |  |  |
|-----------|------------|--|--|
| Including | suburb and |  |  |
|           | postcode   |  |  |

19 MURNONG CIRCUIT, TORQUAY, VIC 3228