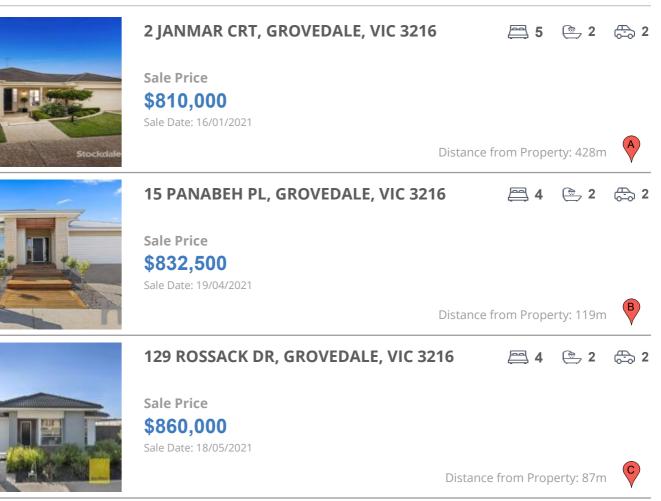

### **COMPARABLE PROPERTIES**

These are the three properties sold within five kilometres of the property for sale in the last 18 months that the estate agent or agent's representative considers to be most comparable to the property for sale.

#### **Comparable property sales**

These are the three properties sold within five kilometres of the property for sale in the last 18 months that the estate agent or agent's representative considers to be most comparable to the property for sale.

| Address of comparable property      | Price     | Date of sale |
|-------------------------------------|-----------|--------------|
| 2 JANMAR CRT, GROVEDALE, VIC 3216   | \$810,000 | 16/01/2021   |
| 15 PANABEH PL, GROVEDALE, VIC 3216  | \$832,500 | 19/04/2021   |
| 129 ROSSACK DR, GROVEDALE, VIC 3216 | \$860,000 | 18/05/2021   |