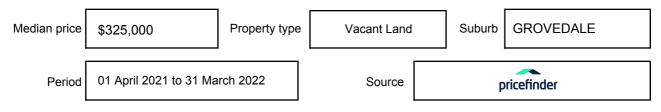

# **MEDIAN SALE PRICE**

# **GROVEDALE**, VIC, 3216

Suburb Median Sale Price (Vacant Land)

\$325,000

01 April 2021 to 31 March 2022

Provided by: **pricefinder** 

### Median sale price