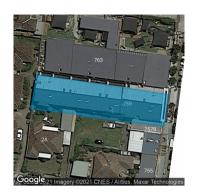

## Single residential property located in the Melbourne metropolitan area

## Section 47AF of the Estate Agents Act 1980

| Prope                                       | rty offere                                                                                                                                                                                                         | d for s   | sale                                   |      |             |         |           |       |      |     |                  |           |     |  |
|---------------------------------------------|--------------------------------------------------------------------------------------------------------------------------------------------------------------------------------------------------------------------|-----------|----------------------------------------|------|-------------|---------|-----------|-------|------|-----|------------------|-----------|-----|--|
| Address<br>Including suburb and<br>postcode |                                                                                                                                                                                                                    |           | 2/759 Gilbert Road, Reservoir Vic 3073 |      |             |         |           |       |      |     |                  |           |     |  |
| Indica                                      | ndicative selling price                                                                                                                                                                                            |           |                                        |      |             |         |           |       |      |     |                  |           |     |  |
| For the                                     | meaning o                                                                                                                                                                                                          | of this p | orice see                              | cons | sumer.vic.g | ov.au/ı | underquo  | ting  |      |     |                  |           |     |  |
| Range between \$330,0                       |                                                                                                                                                                                                                    |           | 000                                    |      | &           |         | \$350,000 |       |      |     |                  |           |     |  |
| Media                                       | n sale pri                                                                                                                                                                                                         | се        |                                        |      |             |         |           |       |      |     |                  |           |     |  |
| Medi                                        | ian price \$                                                                                                                                                                                                       | 612,50    | 00                                     | Pro  | operty Type | Unit    |           |       | Sub  | urb | Reservoir        |           |     |  |
| Period                                      | d - From 0                                                                                                                                                                                                         | )1/10/2   | 020                                    | to   | 31/12/202   | 0       | So        | ource | REI  | /   |                  |           |     |  |
| Compa                                       | arable pro                                                                                                                                                                                                         | operty    | sales                                  | (*De | lete A or E | 3 belo  | w as ap   | plica | ble) |     |                  |           |     |  |
| <b>A*</b>                                   | These are the three properties sold within two kilometres of the property for sale in the last sixmonths that the estate agent or agent's representative considers to be most comparable to the property for sale. |           |                                        |      |             |         |           |       |      |     |                  |           |     |  |
| Address of comparable property              |                                                                                                                                                                                                                    |           |                                        |      |             |         |           |       |      | Pr  | ice              | Date of s | ale |  |
| 1                                           |                                                                                                                                                                                                                    |           |                                        |      |             |         |           |       |      |     |                  |           |     |  |
| 2                                           |                                                                                                                                                                                                                    |           |                                        |      |             |         |           |       |      |     |                  |           |     |  |
| 3                                           |                                                                                                                                                                                                                    |           |                                        |      |             |         |           |       |      |     |                  |           |     |  |
| OR                                          |                                                                                                                                                                                                                    |           |                                        |      |             |         |           |       |      |     |                  |           |     |  |
| В*                                          | * The estate agent or agent's representative reasonably believes that fewer than three properties were sold within two kilometres of the property for sale in the last six more properties.                        |           |                                        |      |             |         |           |       |      |     |                  | ble       |     |  |
|                                             | This Statement of Information was prepared on:                                                                                                                                                                     |           |                                        |      |             |         |           |       |      |     | 22/02/2021 13:26 |           |     |  |