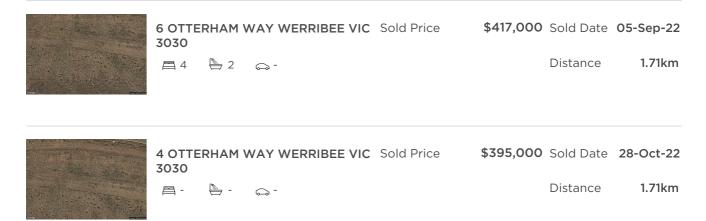

| Address of comparable property       | Price     | Date of sale |
|--------------------------------------|-----------|--------------|
| 6 OTTERHAM WAY WERRIBEE VIC 3030     | \$417,000 | 05-Sep-22    |
| 4 OTTERHAM WAY WERRIBEE VIC 3030     | \$395,000 | 28-Oct-22    |
| LOT 3812 FARM ROAD WERRIBEE VIC 3030 | \$378,000 | 26-Sep-22    |