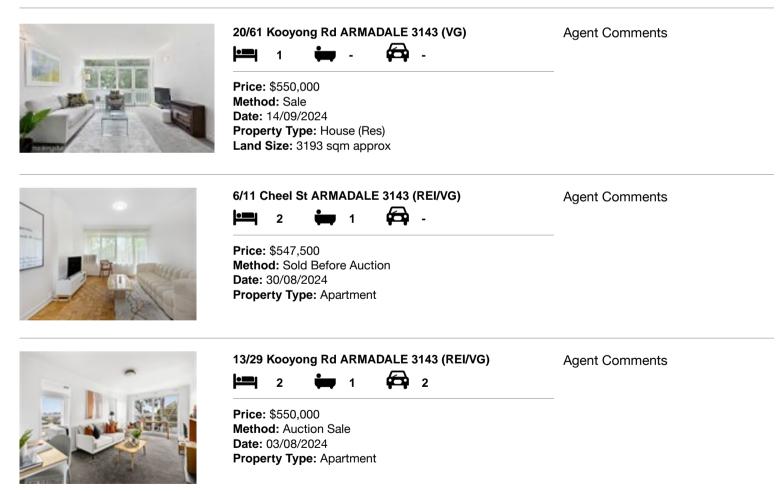

| Ade | dress of comparable property   | Price     | Date of sale |
|-----|--------------------------------|-----------|--------------|
| 1   | 20/61 Kooyong Rd ARMADALE 3143 | \$550,000 | 14/09/2024   |
| 2   | 6/11 Cheel St ARMADALE 3143    | \$547,500 | 30/08/2024   |
| 3   | 13/29 Kooyong Rd ARMADALE 3143 | \$550,000 | 03/08/2024   |