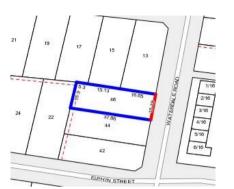

### Section 47AF of the Estate Agents Act 1980

| Property offered for sale |                                     |  |  |
|---------------------------|-------------------------------------|--|--|
| Address                   | 46 Waterdale Road, Ivanhoe Vic 3079 |  |  |

| Address              | 46 Waterdale Road, Ivanhoe Vic 3079 |
|----------------------|-------------------------------------|
| Including suburb and |                                     |
| postcode             |                                     |
|                      |                                     |
|                      |                                     |