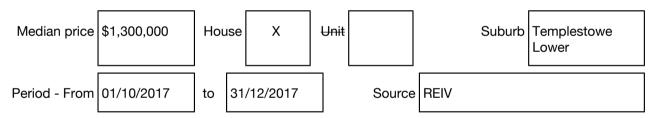

#### Median sale price

Rooms: Property Type: House Land Size: 632 sqm approx Agent Comments Mark Di Giulio 9842 8888 0407 863 179 mdigiulio@barryplant.com.au

Indicative Selling Price \$960,000 - \$1,056,000 Median House Price December quarter 2017: \$1,300,000