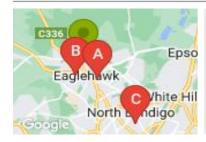

### **COMPARABLE PROPERTIES**

These are the three properties sold within five kilometres of the property for sale in the last 18 months that the estate agent or agent's representative considers to be most comparable to the property for sale.

18 HAGGAR ST, EAGLEHAWK, VIC 3556

Sale Price

\$350,000

Sale Date: 23/08/2023

Distance from Property: 1.4km

11 FARNSWORTH ST, EAGLEHAWK, VIC 3556

Sale Price

\*\$360,000

Sale Date: 16/10/2023

Distance from Property: 1.1km

11 CASTLE ST, NORTH BENDIGO, VIC 3550

**Sale Price** 

\*\$360,000

Sale Date: 31/10/2023

Distance from Property: 4.7km

#### Comparable property sales

These are the three properties sold within five kilometres of the property for sale in the last 18 months that the estate agent or agent's representative considers to be most comparable to the property for sale.

| Address of comparable property        | Price      | Date of sale |
|---------------------------------------|------------|--------------|
| 18 HAGGAR ST, EAGLEHAWK, VIC 3556     | \$350,000  | 23/08/2023   |
| 11 FARNSWORTH ST, EAGLEHAWK, VIC 3556 | *\$360,000 | 16/10/2023   |
| 11 CASTLE ST, NORTH BENDIGO, VIC 3550 | *\$360,000 | 31/10/2023   |