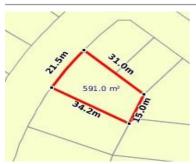

## 13 PICKERING PLACE, WODONGA, VIC

**Indicative Selling Price** 

For the meaning of this price see consumer.vic.au/underquoting

**Price Range:** 

null

Provided by: Jamie Maynard, Elders Real Estate Wodonga

| Address<br>Including suburb and<br>postcode | 13 PICKERING PLACE, WODONGA, VIC 3690 |
|---------------------------------------------|---------------------------------------|
|                                             |                                       |