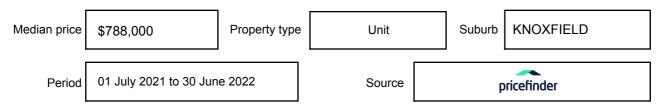

e expressed as a single price, or as a price range with the difference between the upper and lower amounts not more than 10% of the lower amount.

This Statement of Information must be provided to a prospective buyer within two business days of a request and displayed at any open for inspection for the property for sale.

It is recommended that the address of the property being offered for sale be checked at

services.land.vic.gov.au/landchannel/content/addressSearch before being entered in this Statement of Information.

## Property offered for sale

Address Including suburb and postcode

1/28 NORMA CRESCENT S, KNOXFIELD, VIC 3180

## Indicative selling price

For the meaning of this price see consumer.vic.gov.au/underquoting

Price Range:

\$550,000 to \$599,000

#### Median sale price



#### **Comparable property sales**

These are the three properties sold within two kilometres of the property for sale in the last six months that the estate agent or agent's representative considers to be most comparable to the property for sale.

| Address of comparable property           | Price      | Date of sale |
|------------------------------------------|------------|--------------|
| 1/55 DOBSON ST, FERNTREE GULLY, VIC 3156 | \$660,000  | 12/04/2022   |
| 1/24 DAVID ST, KNOXFIELD, VIC 3180       | \$625,000  | 14/05/2022   |
| 26B JAMES RD, FERNTREE GULLY, VIC 3156   | *\$630,000 | 31/05/2022   |

This Statement of Information was prepared on: 04,

04/07/2022