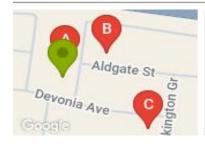

# **COMPARABLE PROPERTIES**

These are the three properties sold within two kilometres of the property for sale in the last six months that the estate agent or agents representative considers to be most comparable to the property for sale.

92 CLIPSTONE CRES, FRASER RISE, VIC 3336

Sale Price

\$805,000

Sale Date: 28/08/2024

Distance from Property: 26m

3 ALDGATE ST, FRASER RISE, VIC 3336

Sale Price

\$865,000

Sale Date: 21/08/2024

Distance from Property: 84m

42 DEVONIA AVE, FRASER RISE, VIC 3336

**Sale Price** 

\*\$815.000

Sale Date: 13/01/2025

Distance from Property: 166m

#### Comparable property sales

These are the three properties sold within two kilometres of the property for sale in the last six months that the estate agent or agents representative considers to be most comparable to the property for sale.

| Address of comparable property           | Price      | Date of sale |
|------------------------------------------|------------|--------------|
| 92 CLIPSTONE CRES, FRASER RISE, VIC 3336 | \$805,000  | 28/08/2024   |
| 3 ALDGATE ST, FRASER RISE, VIC 3336      | \$865,000  | 21/08/2024   |
| 42 DEVONIA AVE, FRASER RISE, VIC 3336    | *\$815,000 | 13/01/2025   |