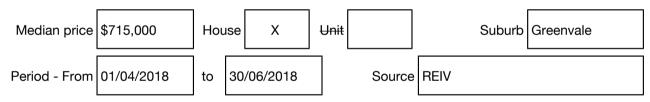

#### Median sale price

Rooms: Property Type: Land Agent Comments Indicative Selling Price \$470,000 - \$517,000 Median House Price June quarter 2018: \$715,000