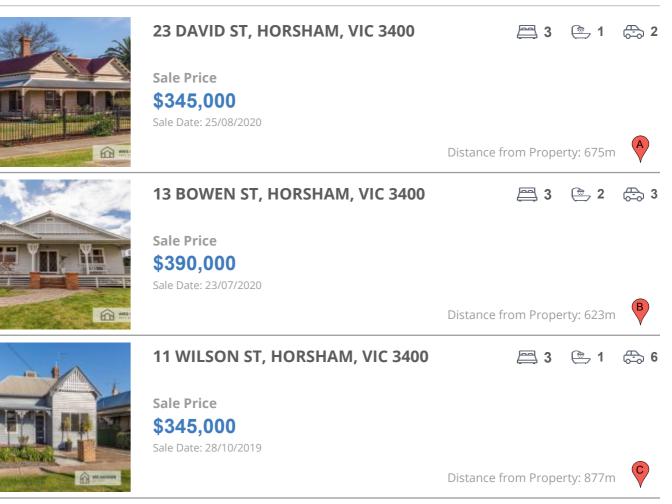

# **COMPARABLE PROPERTIES**

These are the three properties sold within five kilometres of the property for sale in the last 18 months that the estate agent or agent's representative considers to be most comparable to the property for sale.