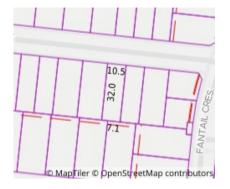

# RT Edgar

Jenny Zhang 03 8888 2000 0450 809 188 izhang@rtedgar.com.au

**Indicative Selling Price** \$580,000 - \$630,000 **Median House Price** June quarter 2023: \$800,000

Rooms: 1 Study Nook Property Type: Land Land Size: 336 sqm approx