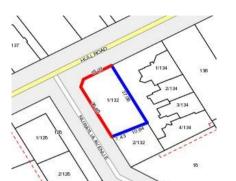

#### Section 47AF of the Estate Agents Act 1980

REIV

Source

| Property offered        | d for sale                                                        | 9          |             |                 |       |                |  |
|-------------------------|-------------------------------------------------------------------|------------|-------------|-----------------|-------|----------------|--|
| Including suburl        | Address ing suburb and postcode 1/132 Hull Road, Croydon Vic 3136 |            |             |                 |       |                |  |
| Indicative sellin       | g price                                                           |            |             |                 |       |                |  |
| For the meaning o       | f this pric                                                       | e see cons | sumer.vic.g | gov.au/underquo | oting |                |  |
| Range between \$550,000 |                                                                   | &          | \$600,00    | 00              |       |                |  |
| Median sale pri         | ce                                                                |            |             |                 |       |                |  |
| Median price \$         | 710,000                                                           | Hou        | ıse X       | Unit            |       | Suburb Croydon |  |

Miles Howell 9725 0000 0437 618 150 mileshowell@methven.com.au

**Indicative Selling Price** \$550,000 - \$600,000 **Median House Price** March quarter 2019: \$710,000

Rooms:

Property Type: Flat

Land Size: 656.852 sqm approx