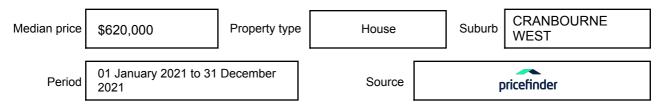

### **MEDIAN SALE PRICE**

## CRANBOURNE WEST, VIC, 3977

**Suburb Median Sale Price (House)** 

\$620,000

01 January 2021 to 31 December 2021

Provided by: pricefinder