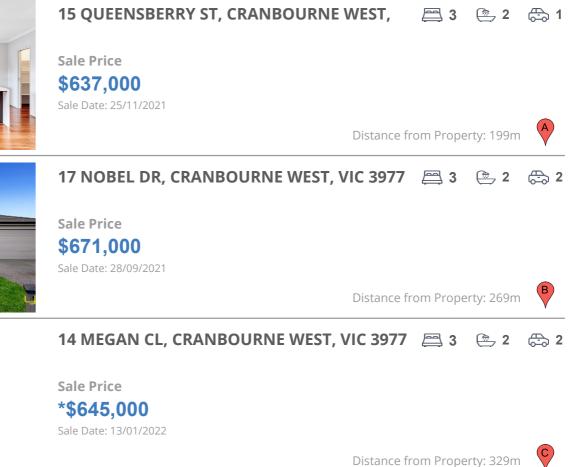

#### **Comparable property sales**

These are the three properties sold within two kilometres of the property for sale in the last six months that the estate agent or agent's representative considers to be most comparable to the property for sale.

| Address of comparable property               | Price      | Date of sale |
|----------------------------------------------|------------|--------------|
| 15 QUEENSBERRY ST, CRANBOURNE WEST, VIC 3977 | \$637,000  | 25/11/2021   |
| 17 NOBEL DR, CRANBOURNE WEST, VIC 3977       | \$671,000  | 28/09/2021   |
| 14 MEGAN CL, CRANBOURNE WEST, VIC 3977       | *\$645,000 | 13/01/2022   |