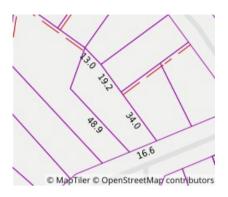

#### Property offered for sale

Including suburb and postcode

Address 21 Little John Road, Warranwood Vic 3134

03/08/2021 11:30

21 Little John Road, Warranwood Vic 3134

Property Type: House (Previously Occupied - Detached) Land Size: 1108 sqm approx Agent Comments Miles Howell 9725 0000 0437 618 150 mileshowell@methven.com.au