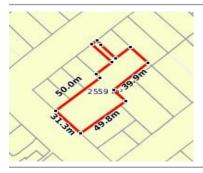

## 6 CHURCH STREET, BEECHWORTH, VIC

**Indicative Selling Price** 

For the meaning of this price see consumer.vic.au/underquoting

Single Price:

\$862,500

## Property offered for sale

|           | Addı   | ress |
|-----------|--------|------|
| Including | suburb | and  |
|           | posto  | ode  |

6 CHURCH STREET, BEECHWORTH, VIC 3747