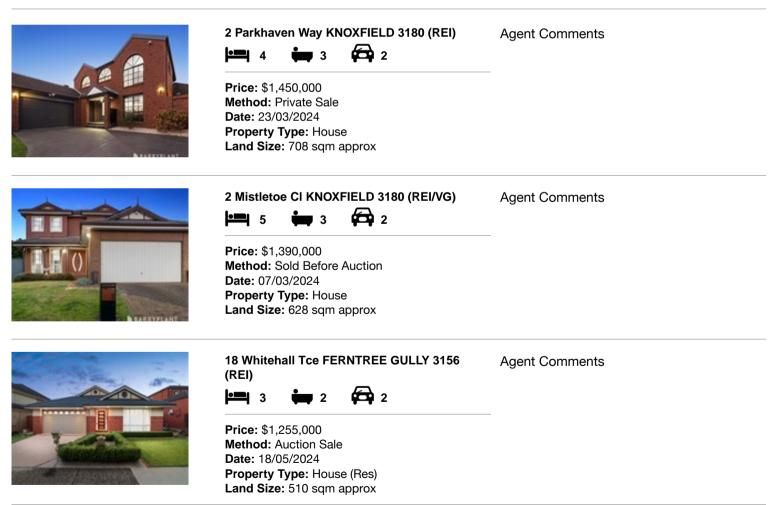

| Ad | dress of comparable property         | Price       | Date of sale |
|----|--------------------------------------|-------------|--------------|
| 1  | 2 Parkhaven Way KNOXFIELD 3180       | \$1,450,000 | 23/03/2024   |
| 2  | 2 Mistletoe CI KNOXFIELD 3180        | \$1,390,000 | 07/03/2024   |
| 3  | 18 Whitehall Tce FERNTREE GULLY 3156 | \$1,255,000 | 18/05/2024   |