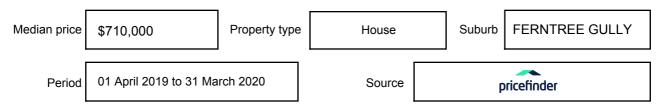

be expressed as a single price, or as a price range with the difference between the upper and lower amounts not more than 10% of the lower amount.

This Statement of Information must be provided to a prospective buyer within two business days of a request and displayed at any open for inspection for the property for sale.

It is recommended that the address of the property being offered for sale be checked at

services.land.vic.gov.au/landchannel/content/addressSearch before being entered in this Statement of Information.

## Property offered for sale

Address Including suburb and postcode

8 NEWTON STREET, FERNTREE GULLY, VIC 3156

## Indicative selling price

For the meaning of this price see consumer.vic.gov.au/underquoting

Price Range:

\$660,000 to \$725,000

#### Median sale price



#### **Comparable property sales**

These are the three properties sold within two kilometres of the property for sale in the last six months that the estate agent or agent's representative considers to be most comparable to the property for sale.

| Address of comparable property         | Price      | Date of sale |
|----------------------------------------|------------|--------------|
| 5 STEPHEN RD, FERNTREE GULLY, VIC 3156 | \$700,000  | 08/02/2020   |
| 5 REUBEN ST, FERNTREE GULLY, VIC 3156  | \$742,000  | 14/02/2020   |
| 10 CUTLER CL, FERNTREE GULLY, VIC 3156 | *\$750,000 | 02/03/2020   |

This Statement of Information was prepared on: 20/

20/05/2020