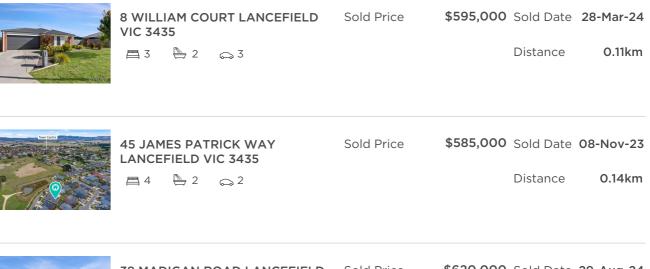

to

| Address of comparable property           | Price     | Date of sale |  |
|------------------------------------------|-----------|--------------|--|
| 8 WILLIAM COURT LANCEFIELD VIC 3435      | \$595,000 | 28-Mar-24    |  |
| 45 JAMES PATRICK WAY LANCEFIELD VIC 3435 | \$585,000 | 08-Nov-23    |  |
| 38 MADIGAN ROAD LANCEFIELD VIC 3435      | \$620,000 | 29-Aug-24    |  |