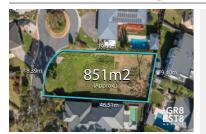

#### 10 PROVENCE RISE, LYSTERFIELD, VIC

**Indicative Selling Price** 

For the meaning of this price see consumer.vic.au/underquoting

Price Range:

\$850,000 to \$930,000

Provided by: Leo Zeneli, Gr8 Est8 Agents

#### Property offered for sale

Address Including suburb and postcode

10 PROVENCE RISE, LYSTERFIELD, VIC 3156

#### Indicative selling price

For the meaning of this price see consumer.vic.gov.au/underguoting

Price Range: \$850,000 to \$930,000