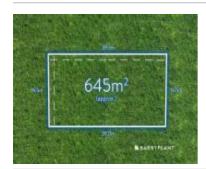

### 14 WOODSIDE DR, ROWVILLE, VIC 3178

Sale Price

\*\$880,000

Sale Date: 14/02/2024

Distance from Property: 1.6km

| Address of comparable property     | Price      | Date of sale |
|------------------------------------|------------|--------------|
| 14 WOODSIDE DR, ROWVILLE, VIC 3178 | *\$880,000 | 14/02/2024   |