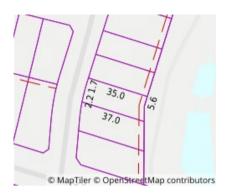

| 24 Mistral Way BEVERIDGE 3753    | \$663,000 | 14/10/2021   |
| 2                              | 11 Liberty Cr BEVERIDGE 3753     | \$645,000 | 13/08/2021   |
| 3                              | 277 Mandalay Cirt BEVERIDGE 3753 | \$636,500 | 12/06/2021   |

#### OR

**B**\* The estate agent or agent's representative reasonably believes that fewer than three comparableproperties were sold within two kilometres of the property for sale in the last six months.

| This Statement of Information was prepared on: | 26/10/2021 16:30 |
|------------------------------------------------|------------------|





Adriano Persichetti 03 9633 7111 0402 055 437 adriano@myagentre.com.au

**Indicative Selling Price** \$630,000 - \$670,000 **Median House Price** September quarter 2021: \$672,500



# Property Type: House Land Size: 498 sqm approx

**Agent Comments** 

# Comparable Properties

24 Mistral Way BEVERIDGE 3753 (REI)



**Agent Comments** 

Agent Comments

Agent Comments

Price: \$663,000

Method: Sold Before Auction

Date: 14/10/2021

Property Type: House (Res) Land Size: 512 sqm approx

11 Liberty Cr BEVERIDGE 3753 (REI/VG)



Price: \$645,000

Method: Sold Before Auction

Date: 13/08/2021

Property Type: House (Res) Land Size: 544 sqm approx

277 Mandalay Cirt BEVERIDGE 3753 (REI/VG)



Price: \$636,500 Method: Auction Sale Date: 12/06/2021

Property Type: House (Res) Land Size: 476 sqm approx

Account - My Agent Real Estate | P: 03 9633 7111 | F: 03 9663 4067