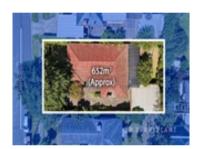

## Comparable Properties

30 Glenda St DONCASTER 3108 (REI)

**-**3

Price: \$1,390,000

Method: Sold Before Auction

Date: 23/02/2024

Property Type: House (Res) Land Size: 652 sqm approx

**Agent Comments** 