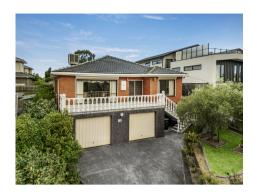

## Property offered for sale

Address 10 Lakeview Terrace, Templestowe Lower Vic 3107 Including suburb and postcode

## Comparable Properties

30 Glenda St DONCASTER 3108 (REI)

**-**3

Price: \$1,390,000

Method: Sold Before Auction

Date: 23/02/2024

Property Type: House (Res) Land Size: 652 sqm approx

**Agent Comments** 