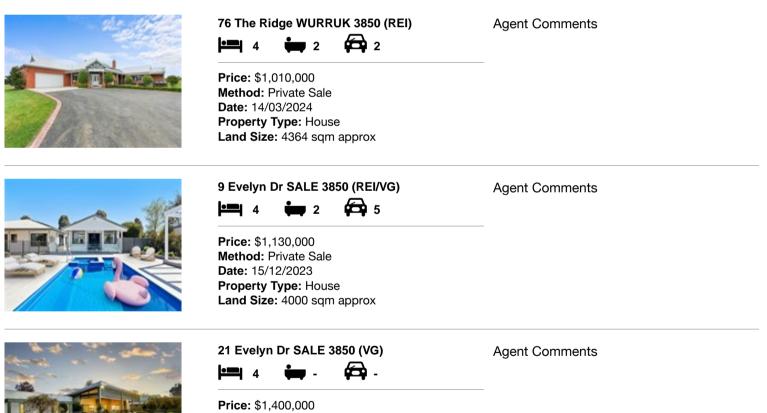

#### Comparable property sales (\*Delete A or B below as applicable)

to

A\* These are the three properties sold within five kilometres of the property for sale in the last 18 months that the estate agent or agent's representative considers to be most comparable to the property for sale.

| Ad | dress of comparable property | Price       | Date of sale |
|----|------------------------------|-------------|--------------|
| 1  | 76 The Ridge WURRUK 3850     | \$1,010,000 | 14/03/2024   |
| 2  | 9 Evelyn Dr SALE 3850        | \$1,130,000 | 15/12/2023   |
| 3  | 21 Evelyn Dr SALE 3850       | \$1,400,000 | 28/02/2023   |