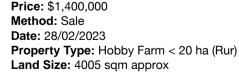

| Ad | dress of comparable property | Price       | Date of sale |
|----|------------------------------|-------------|--------------|
| 1  | 76 The Ridge WURRUK 3850     | \$1,010,000 | 14/03/2024   |
| 2  | 9 Evelyn Dr SALE 3850        | \$1,130,000 | 15/12/2023   |
| 3  | 21 Evelyn Dr SALE 3850       | \$1,400,000 | 28/02/2023   |