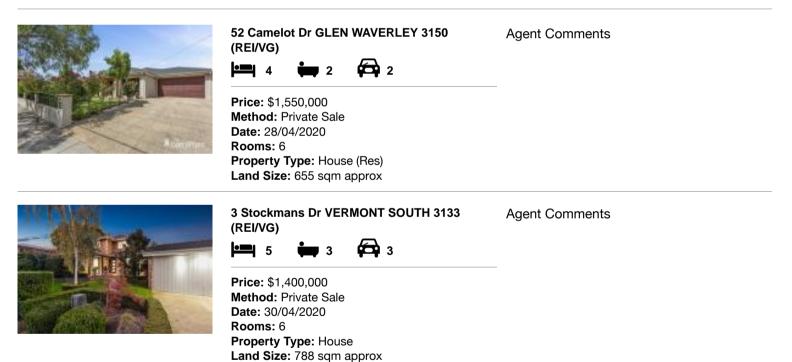

#### Comparable property sales (\*Delete A or B below as applicable)

A\* These are the three properties sold within two kilometres of the property for sale in the last sixmonths that the estate agent or agent's representative considers to be most comparable to the property for sale.

| Ad | dress of comparable property      | Price       | Date of sale |
|----|-----------------------------------|-------------|--------------|
| 1  | 52 Camelot Dr GLEN WAVERLEY 3150  | \$1,550,000 | 28/04/2020   |
| 2  | 3 Stockmans Dr VERMONT SOUTH 3133 | \$1,400,000 | 30/04/2020   |
| 3  |                                   |             |              |