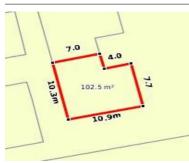

# 6/1-3 GWALIA STREET, TRARALGON, VIC 🖴 2 🕒 1 🚓 1

# Property offered for sale

| Address<br>Including suburb and<br>postcode | 6/1-3 GWALIA STREET, TRARALGON, VIC 3844 |
|---------------------------------------------|------------------------------------------|
|---------------------------------------------|------------------------------------------|