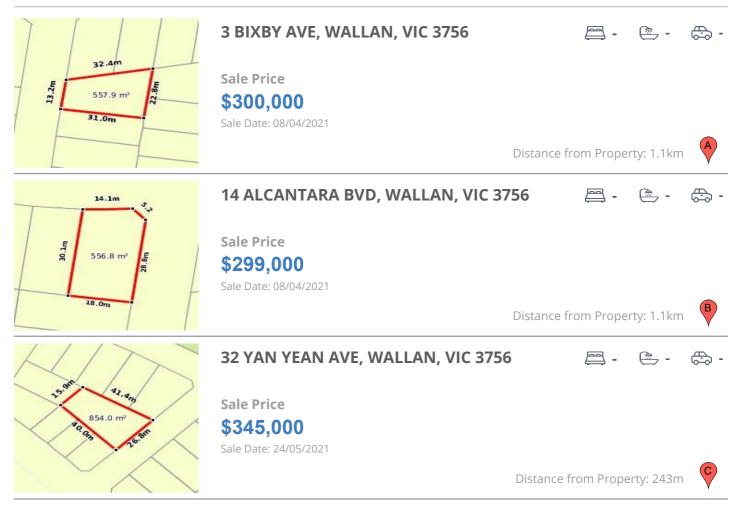

#### **Comparable property sales**

These are the three properties sold within five kilometres of the property for sale in the last 18 months that the estate agent or agent's representative considers to be most comparable to the property for sale.

| Address of comparable property     | Price     | Date of sale |
|------------------------------------|-----------|--------------|
| 3 BIXBY AVE, WALLAN, VIC 3756      | \$300,000 | 08/04/2021   |
| 14 ALCANTARA BVD, WALLAN, VIC 3756 | \$299,000 | 08/04/2021   |
| 32 YAN YEAN AVE, WALLAN, VIC 3756  | \$345,000 | 24/05/2021   |