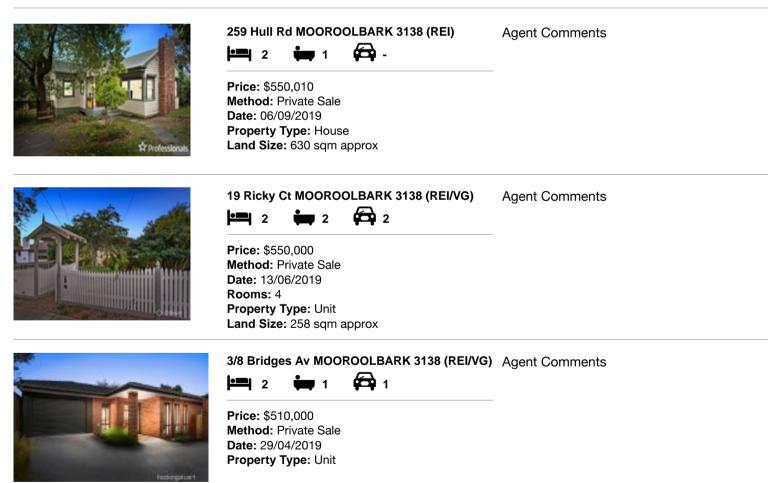

#### Comparable property sales (\*Delete A or B below as applicable)

A\* These are the three properties sold within two kilometres of the property for sale in the last six months that the estate agent or agent's representative considers to be most comparable to the property for sale.

| Add | dress of comparable property    | Price     | Date of sale |
|-----|---------------------------------|-----------|--------------|
| 1   | 259 Hull Rd MOOROOLBARK 3138    | \$550,010 | 06/09/2019   |
| 2   | 19 Ricky Ct MOOROOLBARK 3138    | \$550,000 | 13/06/2019   |
| 3   | 3/8 Bridges Av MOOROOLBARK 3138 | \$510,000 | 29/04/2019   |