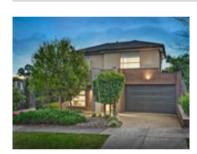

### Property offered for sale

| a St Clems Road, Doncaster East Vic 3109 |
|------------------------------------------|
|                                          |
|                                          |
|                                          |
| а                                        |

Date of sale

Property Type: House (Previously Occupied - Detached) Land Size: 324 sqm approx

**Agent Comments** 

**Indicative Selling Price** \$980,000 - \$1,070,000 **Median House Price** June quarter 2019: \$1,134,000