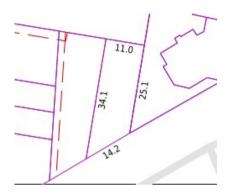

### Property offered for sale

| a St Clems Road, Doncaster East Vic 3109 |
|------------------------------------------|
|                                          |
|                                          |
|                                          |
| а                                        |

Date of sale

Property Type: House (Previously Occupied - Detached) Land Size: 324 sqm approx

**Agent Comments** 

**Indicative Selling Price** \$980,000 - \$1,070,000 **Median House Price** June quarter 2019: \$1,134,000