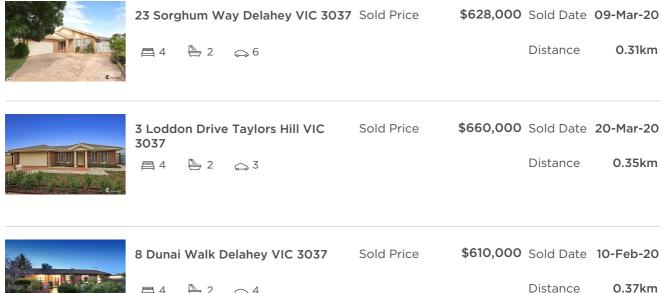

### Comparable property sales (\*Delete A or B below as applicable)

**A\*** These are the three properties sold within two kilometres of the property for sale in the last 6 months that the estate agent or agent's representative considers to be most comparable to the property for sale.

| Address of comparable property       | Price     | Date of sale |
|--------------------------------------|-----------|--------------|
| 23 Sorghum Way Delahey VIC 3037      | \$628,000 | 09-Mar-20    |
| 3 Loddon Drive Taylors Hill VIC 3037 | \$660,000 | 20-Mar-20    |
| 8 Dunai Walk Delahey VIC 3037        | \$610,000 | 10-Feb-20    |