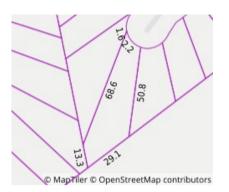

Rooms: 6 Property Type: House (Res) Land Size: 1162 sqm approx Agent Comments Indicative Selling Price \$630,000 - \$690,000 Median House Price 04/09/2023 - 03/09/2024: \$665,000