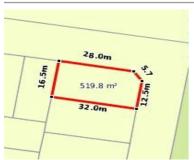

## Property offered for sale

Address Including suburb and postcode

41 CENTURION AVENUE, TARNEIT, VIC 3029