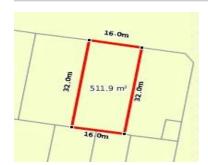

# 41 CENTURION AVENUE, TARNEIT, VIC 🕮 - 🧁 -

**Indicative Selling Price** 

For the meaning of this price see consumer.vic.au/underquoting

**Price Range:** 

\$470,000 to \$500,000

Provided by: Namita Singhal, Biggin & Scott Wyndham City

## Property offered for sale

Address Including suburb and postcode

41 CENTURION AVENUE, TARNEIT, VIC 3029

#### Indicative selling price

For the meaning of this price see consumer.vic.gov.au/underguoting

Price Range: \$470,000 to \$500,000