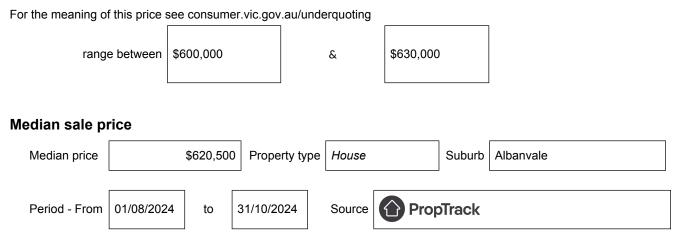

## Statement of Information Single residential property located in the Melbourne metropolitan area

Section 47AF of the Estate Agents Act 1980

## Property offered for sale

Address Including suburb and postcode

34 Concord Circuit, Albanvale, Vic 3021

## Indicative selling price



## Comparable property sales (\*Delete A or B below as applicable)

**A**\* These are the three properties sold within two kilometres of the property for sale in the last six months that the estate agent or agent's representative considers to be most comparable to the property for sale.

| Address of comparable property           | Price     | Date of sale |
|------------------------------------------|-----------|--------------|
| 101 Concord Circuit, Albanvale, VIC 3021 | \$613,000 | 09/10/2024   |
| 62 Appian Drive, Albanvale, VIC 3021     | \$620,000 | 12/09/2024   |
| 26 Newbury Street, Deer Park, VIC 3023   | \$610,000 | 14/10/2024   |

OR

**B**<sup>\*</sup> The estate agent or agent's representative reasonably believes that fewer than three comparable propertieswere sold within tw