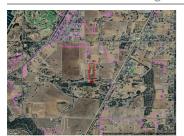

# 11 GLEESON LANE, HAVEN, VIC 3401

**Indicative Selling Price** 

For the meaning of this price see consumer.vic.au/underquoting

Single Price: \$425,000

Provided by: Jock Uebergang, Harcourts Horsham

| Address<br>Including suburb and<br>postcode | 11 GLEESON LANE HAVEN VIC 3401 |  |
|---------------------------------------------|--------------------------------|--|
|---------------------------------------------|--------------------------------|--|