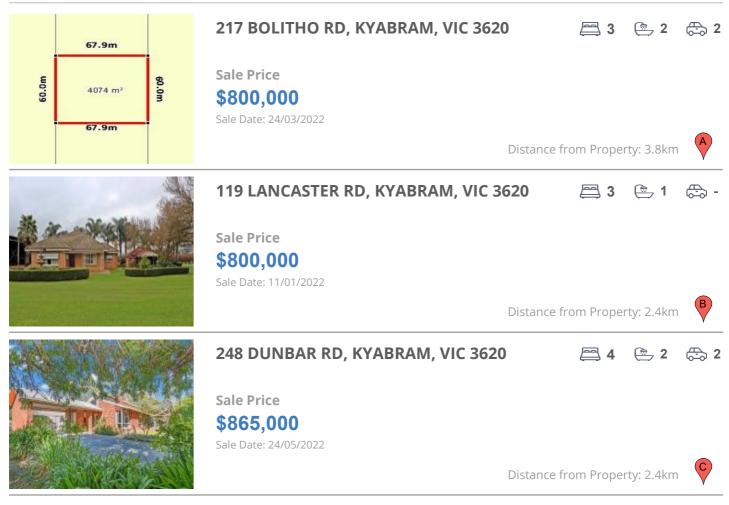

## **COMPARABLE PROPERTIES**

These are the three properties sold within five kilometres of the property for sale in the last 18 months that the estate agent or agent's representative considers to be most comparable to the property for sale.

#### **Comparable property sales**

These are the three properties sold within five kilometres of the property for sale in the last 18 months that the estate agent or agent's representative considers to be most comparable to the property for sale.

| Address of comparable property      | Price     | Date of sale |
|-------------------------------------|-----------|--------------|
| 217 BOLITHO RD, KYABRAM, VIC 3620   | \$800,000 | 24/03/2022   |
| 119 LANCASTER RD, KYABRAM, VIC 3620 | \$800,000 | 11/01/2022   |
| 248 DUNBAR RD, KYABRAM, VIC 3620    | \$865,000 | 24/05/2022   |