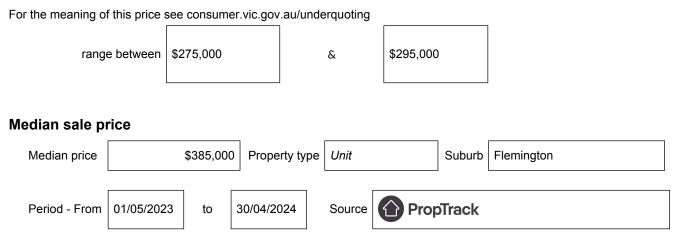

## Indicative selling price

| Address of comparable property              | Price     | Date of sale |
|---------------------------------------------|-----------|--------------|
| 3/7 Waltham Street, Flemington, VIC 3031    | \$275,000 | 30/04/2024   |
| 11/7-9 Waltham Street, Flemington, VIC 3031 | \$295,000 | 28/02/2024   |
| 3/43 Farnham Street, Flemington, VIC 3031   | \$266,000 | 15/04/2024   |