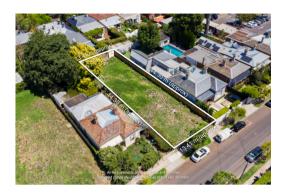

**Property Type:** House **Land Size:** 595 sqm approx Agent Comments

Indicative Selling Price \$2,200,000 - \$2,300,000 Median House Price 22/04/2019 - 21/04/2020: \$2,585,000