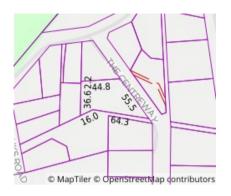

#### Property offered for sale

Including suburb or locality and postcode

Address 4 The Centreway, Hepburn Vic 3461

This Statement of Information was prepared on:

21/01/2021 08:00

4 The Centreway, Hepburn Vic 3461

Property Type: land Land Size: 2278 sqm approx Agent Comments

Annette Leary +61 3 5348 1700 +61 407 917 054 annette.leary@belleproperty.com