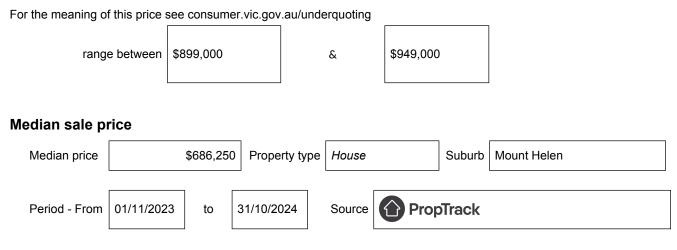

# Statement of Information Single residential property located outside the Melbourne metropolitan area

#### Section 47AF of the Estate Agents Act 1980

#### Property offered for sale

Address Including suburb and postcode

44-46 Darriwell Drive, Mount Helen, Vic 3350

### Indicative selling price



## Comparable property sales (\*Delete A or B below as applicable)

**A**\* These are the three properties sold within five kilometres of the property for sale in the last eighteen months that the estate agent or agent's representative considers to be most comparable to the property for sale.

| Address of comparable property           | Price     | Date of sale |
|------------------------------------------|-----------|--------------|
| 37 Darriwell Dr, Mount Helen, VIC 3350   | \$702,500 | 24/06/2024   |
| 2 Nevett Crescent, Mount Helen, VIC 3350 | \$740,000 | 14/03/2024   |
| 212 Eddy Ave, Mount Helen, VIC 3350      | \$805,000 | 13/03/2024   |

OR

**B**\* The estate agent or agent's representative reasonably believes that fewer than three comparable propertieswere sold within five ki