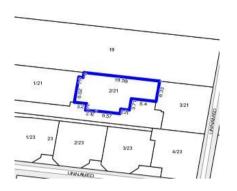

## Single residential property located in the Melbourne metropolitan area

|                                             | Section 47AF |                                        |                                         |           |         |      | of the Estate Agents Act 1980 |      |              |  |
|---------------------------------------------|--------------|----------------------------------------|-----------------------------------------|-----------|---------|------|-------------------------------|------|--------------|--|
| Property offer                              | ed for s     | sale                                   |                                         |           |         |      |                               |      |              |  |
| Address<br>Including suburb and<br>postcode |              | 2/21 Lewis Street, Kingsville Vic 3012 |                                         |           |         |      |                               |      |              |  |
| Indicative selli                            | ing pric     | е                                      |                                         |           |         |      |                               |      |              |  |
| For the meaning                             | of this p    | orice see co                           | onsumer.vic.gov                         | .au/under | quoting |      |                               |      |              |  |
| Range between \$690,                        |              | 000                                    | &                                       | \$750,000 |         |      |                               |      |              |  |
| Median sale price                           |              |                                        |                                         |           |         |      |                               |      |              |  |
| Median price                                | \$500,00     | )0 H                                   | ouse                                    | Unit      | Х       |      | Suburb                        | King | gsville      |  |
| Period - From                               | 01/01/2      | 018 to                                 | 31/12/2018                              |           | Source  | REIV |                               |      |              |  |
| Comparable p                                | roperty      | sales (*D                              | Delete A or B b                         | oelow as  | applica | ble) |                               |      |              |  |
|                                             | that the     | estate age                             | ties sold within t<br>nt or agent's rep |           |         |      |                               |      |              |  |
| Address of comparable property              |              |                                        |                                         |           |         |      | Price                         |      | Date of sale |  |
| 1                                           |              |                                        |                                         |           |         |      |                               |      |              |  |
| 2                                           |              |                                        |                                         |           |         |      |                               |      |              |  |
| 3                                           |              |                                        |                                         |           |         |      |                               |      |              |  |