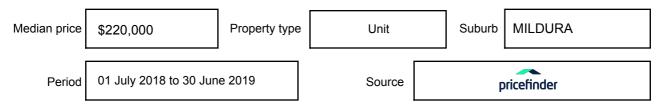

pressed as a single price, or as a price range with the difference between the upper and lower amounts not more than 10% of the lower amount.

This Statement of Information must be provided to a prospective buyer within two business days of a request and displayed at any open for inspection for the property for sale.

It is recommended that the address of the property being offered for sale be checked at

services.land.vic.gov.au/landchannel/content/addressSearch before being entered in this Statement of Information.

### Property offered for sale

Address Including suburb and postcode

149-157 THIRTEENTH STREET, MILDURA, VIC 3500

### Indicative selling price

For the meaning of this price see consumer.vic.gov.au/underquoting

Price Range:

\$319,000 to \$322,000

#### Median sale price



#### **Comparable property sales**

The estate agent or agent's representative reasonably believes that fewer than three comparable properties were sold within five kilometres of the property for sale in the last 18 months.