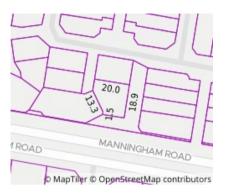

#### Property offered for sale

| ise Crescent, Templestowe Lower Vic 3107 |
|------------------------------------------|
| ·                                        |
|                                          |
|                                          |
| ıs                                       |

## Property Type: Townhouse Land Size: 324 sqm approx

**Agent Comments** 