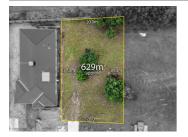

## 18 ALTITUDE WAY, PAKENHAM, VIC 3810 🕮 - 🕒 - 😂 -

**Indicative Selling Price** 

For the meaning of this price see consumer.vic.au/underquoting

**Price Range:** 

\$260,000 to \$295,000

Provided by: Rachelle Cesario , Ray White Pakenham

## Property offered for sale

Address Including suburb and postcode

18 ALTITUDE WAY, PAKENHAM, VIC 3810