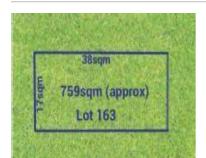

## 18 ALTITUDE WAY, PAKENHAM, VIC 3810 🕮 - 🕒 - 😂 -

**Indicative Selling Price** 

For the meaning of this price see consumer.vic.au/underquoting

**Price Range:** 

\$260,000 to \$295,000

Provided by: Rachelle Cesario , Ray White Pakenham

## Property offered for sale

Address Including suburb and postcode

18 ALTITUDE WAY, PAKENHAM, VIC 3810