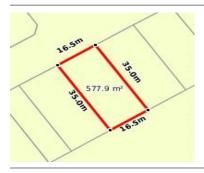

# 3 WELLINGTON STREET, MOE, VIC 3825 🕮 - 🕾 - 😂 -

**Indicative Selling Price** 

For the meaning of this price see consumer.vic.au/underquoting

Single Price: \$196,000

Provided by: Emma Dawson, John Kerr and Associates Real Estate (Moe) Pty Ltd

| Address<br>Including suburb and<br>postcode | 3 WELLINGTON STREET, MOE, VIC 3825 |
|---------------------------------------------|------------------------------------|
|---------------------------------------------|------------------------------------|