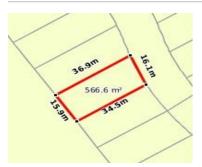

## 17 NELSON DR, MOE, VIC 3825

Sale Price

\$210,000

Sale Date: 10/08/2023

Distance from Property: 442m

# 9 WELLINGTON ST, MOE, VIC 3825

Sale Price

\$203,000

Sale Date: 14/09/2023

Distance from Property: 49m

# 7 WELLINGTON ST, MOE, VIC 3825

**Sale Price** 

\$203.000

Sale Date: 28/09/2023

Distance from Property: 32m

| Address of comparable property | Price     | Date of sale |
|--------------------------------|-----------|--------------|
| 17 NELSON DR, MOE, VIC 3825    | \$210,000 | 10/08/2023   |
| 9 WELLINGTON ST, MOE, VIC 3825 | \$203,000 | 14/09/2023   |
| 7 WELLINGTON ST, MOE, VIC 3825 | \$203,000 | 28/09/2023   |