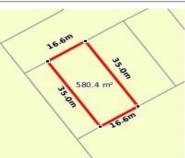

## 17 NELSON DR, MOE, VIC 3825

Sale Price

\$210,000

Sale Date: 10/08/2023

Distance from Property: 442m

# 9 WELLINGTON ST, MOE, VIC 3825

Sale Price

\$203,000

Sale Date: 14/09/2023

Distance from Property: 49m

# 7 WELLINGTON ST, MOE, VIC 3825

**Sale Price** 

\$203.000

Sale Date: 28/09/2023

Distance from Property: 32m

| Address of comparable property | Price     | Date of sale |
|--------------------------------|-----------|--------------|
| 17 NELSON DR, MOE, VIC 3825    | \$210,000 | 10/08/2023   |
| 9 WELLINGTON ST, MOE, VIC 3825 | \$203,000 | 14/09/2023   |
| 7 WELLINGTON ST, MOE, VIC 3825 | \$203,000 | 28/09/2023   |