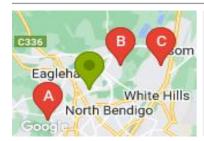

# **COMPARABLE PROPERTIES**

These are the three properties sold within five kilometres of the property for sale in the last 18 months that the estate agent or agent's representative considers to be most comparable to the property for sale.

# 25 SCENIC RISE, MAIDEN GULLY, VIC 3551

Sale Price

\$305,000

Sale Date: 06/06/2023

Distance from Property: 2.8km

# 7 AZURITE CRT, JACKASS FLAT, VIC 3556

Sale Price

\$320,000

Sale Date: 01/08/2023

Distance from Property: 2.2km

# 22 ROBERTSON ST, EPSOM, VIC 3551

Sale Price

\$305.000

Sale Date: 21/08/2023

Distance from Property: 4.1km

#### Comparable property sales

These are the three properties sold within five kilometres of the property for sale in the last 18 months that the estate agent or agent's representative considers to be most comparable to the property for sale.

| Address of comparable property         | Price     | Date of sale |
|----------------------------------------|-----------|--------------|
| 25 SCENIC RISE, MAIDEN GULLY, VIC 3551 | \$305,000 | 06/06/2023   |
| 7 AZURITE CRT, JACKASS FLAT, VIC 3556  | \$320,000 | 01/08/2023   |
| 22 ROBERTSON ST, EPSOM, VIC 3551       | \$305,000 | 21/08/2023   |