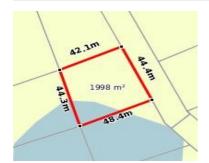

# 14 ALLEN STREET, CALIFORNIA GULLY, 🕮 - 😂 -

**Indicative Selling Price** 

For the meaning of this price see consumer.vic.au/underquoting

**Price Range:** 

\$300,000 to \$330,000

Provided by: Brannock Isidore De la Torre, Ray White Bendigo

## Property offered for sale

Address Including suburb and postcode

14 ALLEN STREET, CALIFORNIA GULLY, VIC 3556

#### Indicative selling price

For the meaning of this price see consumer.vic.gov.au/underguoting

Price Range: \$300,000 to \$330,000