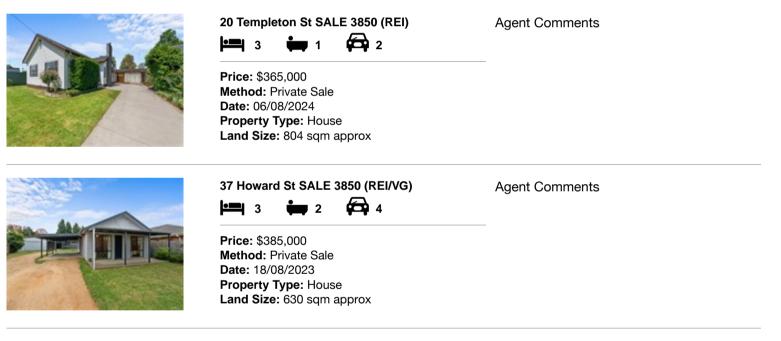

| Ade | dress of comparable property | Price     | Date of sale |
|-----|------------------------------|-----------|--------------|
| 1   | 20 Templeton St SALE 3850    | \$365,000 | 06/08/2024   |
| 2   | 37 Howard St SALE 3850       | \$385,000 | 18/08/2023   |
| 3   | 16 Raglan St SALE 3850       | \$385,000 | 05/06/2023   |

## **Comparable Properties**

Agent Comments

Price: \$385,000 Method: Private Sale Date: 05/06/2023 Property Type: House Land Size: 689 sqm approx