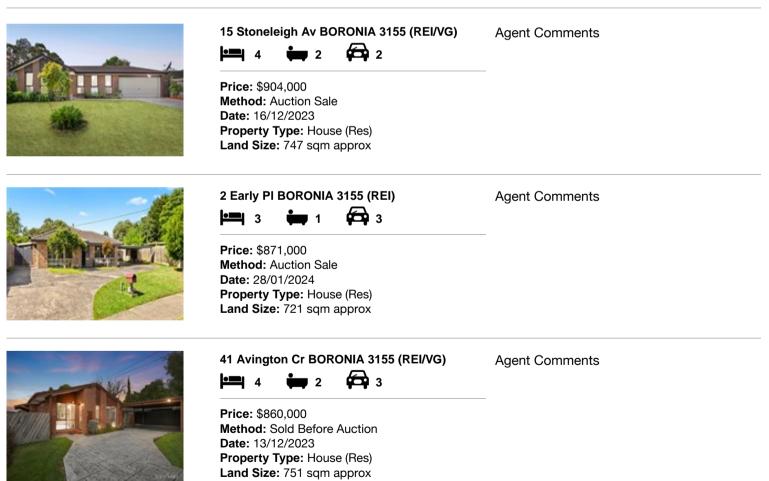

| Add | dress of comparable property  | Price     | Date of sale |
|-----|-------------------------------|-----------|--------------|
| 1   | 15 Stoneleigh Av BORONIA 3155 | \$904,000 | 16/12/2023   |
| 2   | 2 Early PI BORONIA 3155       | \$871,000 | 28/01/2024   |
| 3   | 41 Avington Cr BORONIA 3155   | \$860,000 | 13/12/2023   |