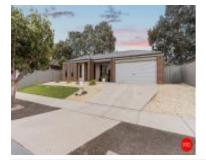

### 30 TOPAZ AVE, WHITE HILLS, VIC 3550

Sale Price

\$570,000

Sale Date: 09/01/2024

Distance from Property: 2.1km

### 3 EAGLEWOOD WAY, CALIFORNIA GULLY, VIC 🕮 4 🕒 2

Sale Price

\$570,000

Sale Date: 09/02/2024

Distance from Property: 3.5km

# OAKWOOD AVE, JACKASS FLAT, VIC 3556

Sale Price

\$556,600

Sale Date: 16/01/2024

Distance from Property: 3.3km

| Address of comparable property              | Price     | Date of sale |
|---------------------------------------------|-----------|--------------|
| 30 TOPAZ AVE, WHITE HILLS, VIC 3550         | \$570,000 | 09/01/2024   |
| 3 EAGLEWOOD WAY, CALIFORNIA GULLY, VIC 3556 | \$570,000 | 09/02/2024   |
| OAKWOOD AVE, JACKASS FLAT, VIC 3556         | \$556,600 | 16/01/2024   |