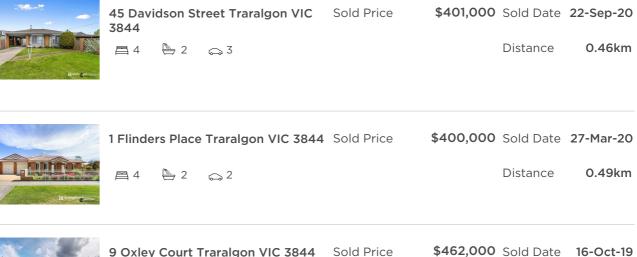

| Address of comparable property        | Price     | Date of sale |
|---------------------------------------|-----------|--------------|
| 45 Davidson Street Traralgon VIC 3844 | \$401,000 | 22-Sep-20    |
| 1 Flinders Place Traralgon VIC 3844   | \$400,000 | 27-Mar-20    |
| 9 Oxley Court Traralgon VIC 3844      | \$462,000 | 16-Oct-19    |

This Statement of Information was prepared on: 23 March 2021

consumer.vic.gov.au

| 9 Oxley Court Traralgon VIC 3844 | Sold Price | \$462,000 Sold Date | 16-Oct-19 |
|----------------------------------|------------|---------------------|-----------|
| 📇 4 🖕 2 🚗 2                      |            | Distance            | 0.37km    |